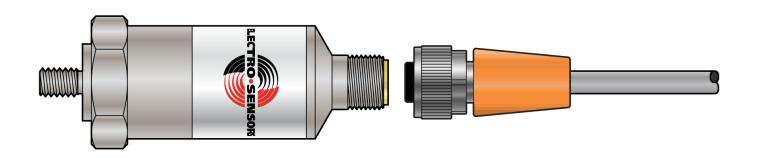

#### Model/part number

VT420-e-02-M12-A0

Connector M12, 4-pin, male, A-code

pin 1 (+) pin 2 (-)

pin 3 (not connected) pin 4 (not connected)