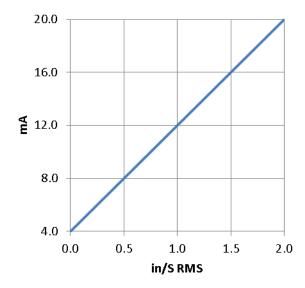

#### **Specifications**

Full-scale range 2 in/S RMS

Signal (terminals 1, 2) I = (in/s RMS)\*8mA + 4mA in/s RMS = (I - 4mA)/8mA

Vibration frequency range  $10 \rightarrow 1000 \text{ Hz} (\geq -3 \text{db})$ 