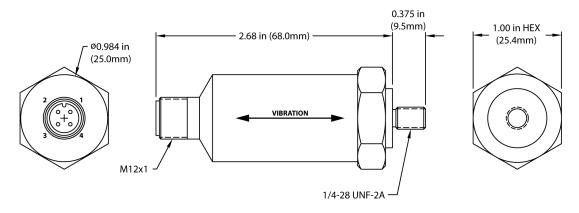

Accuracy ±5% max error (full scale @ 100Hz)

Operating volts  $6.5 \rightarrow 30 \text{Vdc}$  (24Vdc recommended loop power)

Environmental IP65, NEMA 4X,  $-40 \rightarrow 80^{\circ}$ C

Housing Stainless Steel, 1/4-28 mounting stud

Connector M12, 4-pin, male, A-code

pin 1 (+) pin 2 (-)

pin 3 (not connected) pin 4 (not connected)