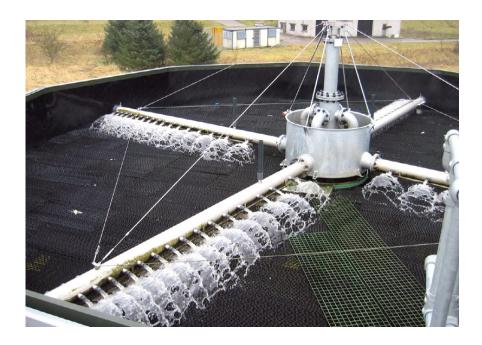

## **TR400 Ratemeter System Application Note**

Electro-Sensors Product: TR400 Ratemeter, 906B Speed Sensor, and 255 Pulser Disc

**Application:** Monitor critical speed and direction of slow moving rotary distributor.

**Purpose:** TR400 Ratemeter and 906B (Bi-directional) sensor provides precise digital feedback of the main distributor shaft. The TR400 gives an early warning of shaft stoppage or a change of direction, which will damage the distributor resulting in costly downtime and repairs.

How it works: The TR400 receives digital pulses from the 906B and 255 target mounted on the main shaft of the rotary distributor shaft. The TR400 displays shaft speed and offers the user up to six programmable relays and/or 4-20 mA output. The TR400 Ratemeter will provide early warning if the distributor slows, stops, or has a catastrophic reversal of shaft direction.