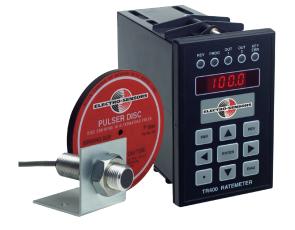

## **TR400 Ratemeter System Application Note**

Electro-Sensors Product: TR400 Ratemeter, 906B Speed Sensor, and 255 Pulser Disc

**Application:** Monitor critical speed and direction of slow moving rotary distributor.

**Purpose:** TR400 Ratemeter and 906B (Bi-directional) sensor provides precise digital feedback of the main distributor shaft. The TR400 gives an early warning of shaft stoppage or a change of direction, which will damage the distributor resulting in costly downtime and repairs.

How it works: The TR400 receives digital pulses from the 906B and 255 target mounted on the main shaft of the rotary distributor shaft. The TR400 displays shaft speed and offers the user up to six programmable relays and/or 4-20 mA output. The TR400 Ratemeter will provide early warning if the distributor slows, stops, or has a catastrophic reversal of shaft direction.