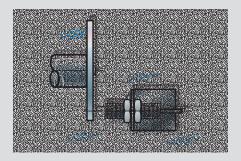

## Sensor Flexibility

Flexibility — that is why plant maintenance professionals choose Electro-Sensors' Speed Monitoring Sensors and Shaft Speed Switches. For example, you only need a ruler to position our sensing heads (with our competitors you need a feeler gauge). Compare our sensor tolerances to competitors before you purchase and install an inflexible rotational pickup device. Other product features include:

## **Pulser Disc Position and Tolerance**

## **Pulser Wrap Position and Tolerance**





Unaffected by plant vibration



Plows through grease, dust & dirt



Forgives up to 1/8 inch end play



Forgives misalignment



Senses up to 1/4 inch off center



Water resistant

© 2012 Electro-Sensors, Inc. All rights reserved.