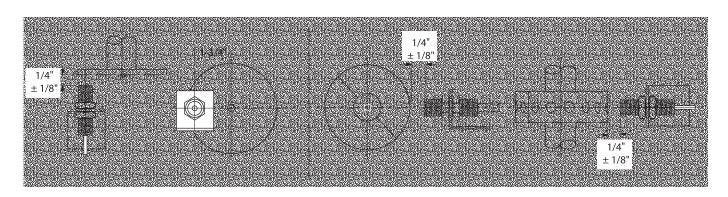

## Sensor Flexibility

Flexibility — that is why plant maintenance professionals choose Electro-Sensors' Speed Monitoring Sensors and Shaft Speed Switches. For example, you only need a ruler to position our sensing heads (with our competitors you need a feeler gauge). Compare our sensor tolerances to competitors before you purchase and install an inflexible rotational pickup device. Other product features include:

## **Pulser Disc Position and Tolerance**

## **Pulser Wrap Position and Tolerance**

Unaffected by plant vibration

Plows through grease, dust & dirt

Forgives up to 1/8 inch end play

Forgives misalignment

Senses up to 1/4 inch off center

Water resistant