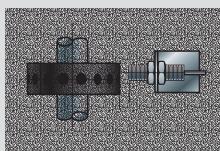

## **Pulser Wrap Position and Tolerance**

Unaffected by plant vibration

Plows through grease, dust & dirt

Forgives up to 1/8 inch end play

Forgives misalignment

Senses up to 1/4 inch off center

Water resistant