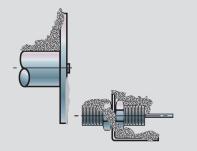

## **Pulser Wrap Position and Tolerance**

Unaffected by plant vibration

Plows through grease, dust & dirt

Forgives up to 1/8 inch end play

Forgives misalignment

Senses up to 1/4 inch off center

Water resistant