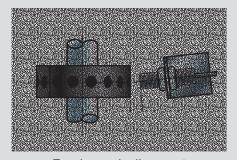

## Sensor Flexibility

Flexibility — that is why plant maintenance professionals choose Electro-Sensors' Speed Monitoring Sensors and Shaft Speed Switches. For example, you only need a ruler to position our sensing heads (with our competitors you need a feeler gauge). Compare our sensor tolerances to competitors before you purchase and install an inflexible rotational pickup device. Other product features include:

## **Pulser Disc Position and Tolerance**

## **Pulser Wrap Position and Tolerance**





Unaffected by plant vibration



Plows through grease, dust & dirt



Forgives up to 1/8 inch end play



Forgives misalignment



Senses up to 1/4 inch off center



Water resistant

© 2012 Electro-Sensors, Inc. All rights reserved.