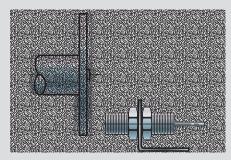

## Sensor Flexibility

Flexibility — that is why plant maintenance professionals choose Electro-Sensors' Speed Monitoring Sensors and Shaft Speed Switches. For example, you only need a ruler to position our sensing heads (with our competitors you need a feeler gauge). Compare our sensor tolerances to competitors before you purchase and install an inflexible rotational pickup device. Other product features include: